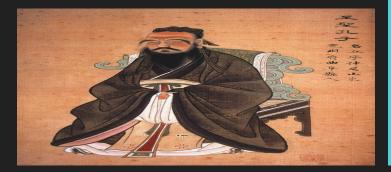

#### CONFUCIANISM

What you do not want done to yourself, do not do to others.

**A PHILOSOPHY BASED ON THE IDEAS OF** RESPECT **STAITED BY CONFUCIUS** 

GUIDED GOV'T DURING THE HAN DYNASTY