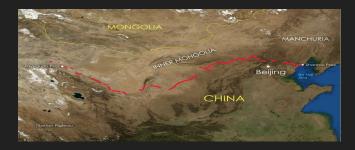

### THE GREAT WALL

### **A BARRIER MADE BY MAN OF WALLS ACROSS CHINA'S** NORTHERN BORDER **Protected the SILK ROad & CIVILIZATION.**