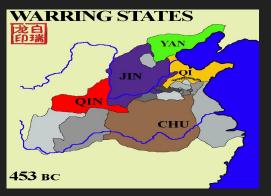

### WARRING STATES PERIOD

A TIME OF CIVIL WAR AFTER THE FALL OF THE ZHOU DYNASTY 7 Dynasties Fighting for control of china. TIME OF CHAOS IN INSTABILITY