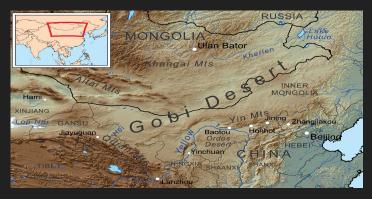

#### **GOBI DESERT**

ONE OF THE LARGEST DESERTS. BORDERED CHINA TO THE NORTH

Protected from invasionLimited chinese expansion.