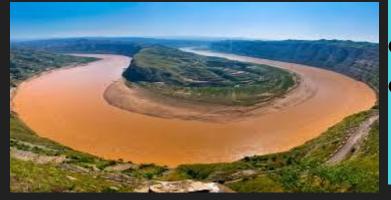

#### HUANG HE RIVER

WHERE THE CHINESE 1ST SETTLED.

ALSO KNOWN AS THE **YELLOW** RIVER FLOODING PROVIDED INFIGATION FOR FARMING.