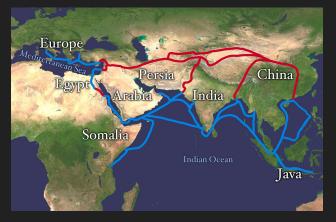

### **SILK ROAD**

#### **A TRADE NETWORK THAT STRETCHED ACROSS ASIA FROM CHINA TO EUROPE MAKES CHINA POWERFUL & FICH. INTERACTED DURING TRADE = CULTURAL** DIFFUSION