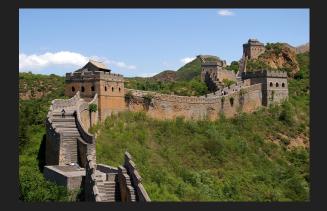

### THE GREAT WALL

### **A BARRIER MADE BY MAN OF WALLS ACROSS CHINA'S** NORTHERN BORDER **Protected the SILK ROad & CIVILIZATION.**