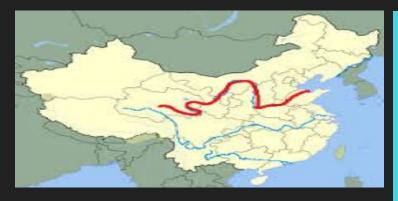

#### HUANG HE RIVER

WHERE THE CHINESE 1ST SETTLED.

ALSO KNOWN AS THE **YELLOW** RIVER FLOODING PROVIDED INFIGATION FOR FARMING.