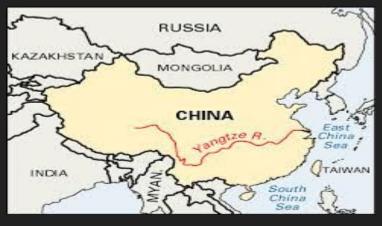

#### **CHANG JIANG RIVER**

# THE LONGEST RIVER IN ASIA,

ALSO KNOWN AS THE **YANGTZE** RIVER. INTIGATES FIELDS TO GROW FICE & CROPS.